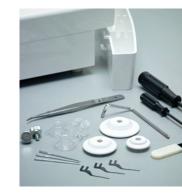

# Accessories Included

- Exclusive Baby Lock Creative Project Book and Kit
- 3 Extra Needles
- 3 Extra Latch Wires
- Quilting Guide
- 2 Screwdrivers
- Tweezers
- Spool caps (Small, Medium, Large)
- Bobbins (3)
- Cleaning Brush