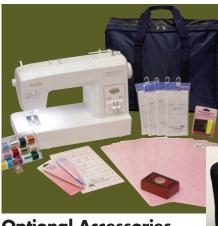

# **Optional Accessories**

- Needle 2 pack (BLQK-N)
- Latch Wire (BLQK-LW)
- Braiding Guide (BLQK-BG)
- Double Fold Bias Binder 28mm (BLE8-S3)
- Double Fold Bias Binder 36mm (BLE8-S2)
- Plain Hemmer 1/4" (BLE8-S7)
- Plain Hemmer 1/2" (BLE8-S6)
- Single Downturn Feller 1/4" (BLE8-S10)
- Single Downturn Feller 5/8" (BLE8-S8)
- Single Downturn Feller 1" (BLE8-S9)
- Single Fold Bias Binder 28mm (BLE8-S4)
- Single Fold Bias Binder 40mm (BLE8-S5)
- Extension Table (BLQK-ET)
- Machine Cover (BL-COVER)
- Sashiko Kit (BLQK-KIT)
- Gold Standard Comprehensive
- Care Program (BLQK-GS)

# **Optional Sashiko Table** Add a world of extra

sewing space to your machine with this optional 18" x 24" extension table.

Optional Accessories A one-of-a-kind machine lends to a unique experience every

time. To guarantee an exciting Sashiko experience, Baby Lock offers multiple accessories for your machine. Whether you're looking to add Sashiko stitches to larger projects, or need some inspiration, Baby Lock has the right accessory for you. There's even a machine cover so you can easily store your machine while protecting it from dust.