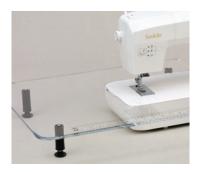

# **Optional Sashiko Table** Add a world of extra

sewing space to your machine with this optional 18" x 24" extension table.

Optional Accessories A one-of-a-kind machine lends to a unique experience every