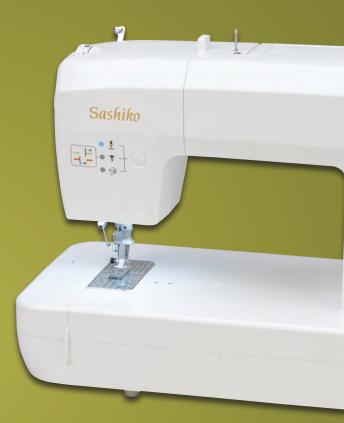

# Precise Sashiko Stitches

A specialty needle working in conjunction with a latch wire system forms defined stitches and precise spacing to create a true hand-stitched look.

### U-Shaped Fluorescent Lamp

The entire needle area is surrounded by a lighting system for maximum illumination.

# **LED Monitor**

This unique system allows you to easily recognize when the needle is creating a stitch or a space

### **Bobbin System** The side loading, oscillating bobbin system is conveniently placed for fast and easy loading.

**Bobbin Winder** Easily prepare multiple bobbins for projects by winding each one on the built-in bobbin winder.