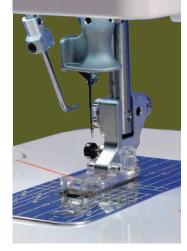

# Precise Sashiko Stitches

A specialty needle working in conjunction with a latch wire system forms defined stitches and precise spacing to create a true hand-stitched look.

# Free-Flow Sewing

The adjustable presser foot height allows ease of turning fabric, stitching circles, squares and other shapes for complete control.

Single Stitch Function Need copy....

# Free-Flow Sewing

The adjustable presser foot height allows ease of turning fabric, stitching circles, squares and other shapes for complete control.