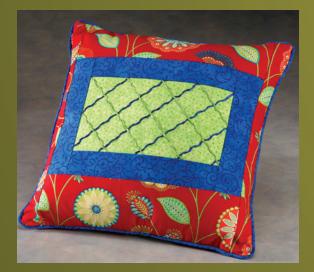

# **Beautiful Hand-Stitched look from Baby Lock**

I've been doing some kind of sewing for as long as I could hold a needle and thread. My first experience with a Sashiko-like stitch was on my grandma's quilts. For anyone who has seen the hand-stitching technique known as Sashiko, you'll be amazed that there's a machine that can replicate this distinctive stitch. This sweet, simple, but elegant stitch can embellish almost anything. From garments to home décor to quilting - once I get started with this machine I can't stop.

# Precise Sashiko Stitches

A specialty needle working in conjunction with a latch wire system forms defined stitches and precise spacing to create a true hand-stitched look.