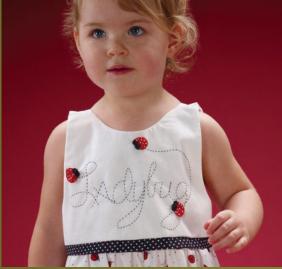

# **Beautiful Hand-Stitched look from Baby Lock**

I've been doing some kind of sewing for as long as I could hold a needle and thread. My first experience with a Sashiko-like stitch was on my grandma's quilts. For anyone who has seen the hand-stitching technique known as Sashiko, you'll be amazed that there's a machine that can replicate this distinctive stitch. This sweet, simple, but elegant stitch can embellish almost anything. From garments to home décor to quilting - once I get started with this machine I can't stop.

# Precise Sashiko Stitches

A specialty needle working in conjunction with a latch wire system forms defined stitches and precise spacing to create a true hand-stitched look.