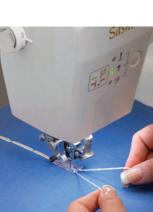

# Precise Sashiko Stitches

A specialty needle working in conjunction with a latch wire system forms defined stitches and precise spacing to create a true hand-stitched look.

# Free-Flow Sewing

The adjustable presser foot height allows ease of turning fabric, stitching circles, squares and other shapes for complete control.

Single Stitch Function Need copy....

# Free-Flow Sewing

The adjustable presser foot height allows ease of turning fabric, stitching circles, squares and other shapes for complete control.