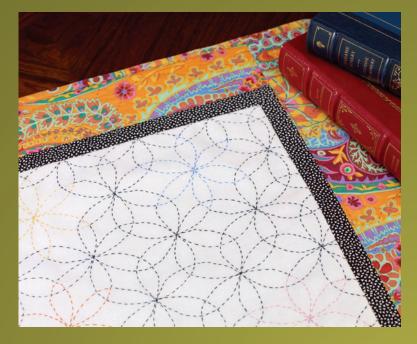

# **Beautiful Hand-Stitched look from Baby Lock**

I've been doing some kind of sewing for as long as I could hold a needle and thread. My first experience with a Sashiko-like stitch was on my grandma's quilts. For anyone who has seen the hand-stitching technique known as Sashiko, you'll be amazed that there's a machine that can replicate this distinctive stitch. This sweet, simple, but elegant stitch can embellish almost anything. From garments to home décor to quilting - once I get started with this machine I can't stop.

# Precise Sashiko Stitches

A specialty needle working in conjunction with a latch wire system forms defined stitches and precise spacing to create a true hand-stitched look.