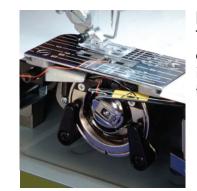

### **Bobbin System** The side loading, oscillating bobbin system is conveniently placed for fast and easy loading.

**Bobbin Winder** Easily prepare multiple bobbins for projects by winding each one on the built-in bobbin winder.