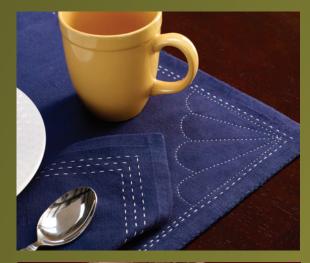

# **Beautiful Hand-Stitched look from Baby Lock**

I've been doing some kind of sewing for as long as I could hold a needle and thread. My first experience with a Sashiko-like stitch was on my grandma's quilts. For anyone who has seen the hand-stitching technique known as Sashiko, you'll be amazed that there's a machine that can replicate this distinctive stitch. This sweet, simple, but elegant stitch can embellish almost anything. From garments to home décor to quilting - once I get started with this machine I can't stop.

# Precise Sashiko Stitches

A specialty needle working in conjunction with a latch wire system forms defined stitches and precise spacing to create a true hand-stitched look.