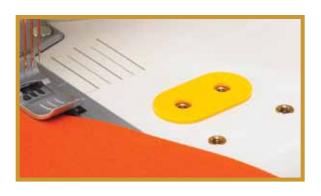

## **Instructions**

This adaptor raises optional accessory attachments to the proper height and alignment for use on the Baby Lock Cover Stitch machine.

2. Place the bracket of the optional accessory on top of the Accessory Adapter.

Some of the optional accessories available are:

- Belt Loop Binders (BLE8-S12, BLE8-S11)
- Double Fold Bias Binders (BLE8-S3, BLE8-S2)
- Elastic Gatherers & Gather Guide (BLE8-GG)
- Plain Hemmers (BLE8-S7, BLE8-S6)
- Single Downturn Fellers (BLE8-S10, BLE8-S9, BLE8-S8)
- 3. Insert the Guide Fixing Screws to hold the Accessory Adapter and accessory in place.