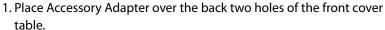

## **Instructions**

This adaptor raises optional accessory attachments to the proper height and alignment for use on the Baby Lock Cover Stitch machine.

2. Place the bracket of the optional accessory on top of the Accessory Adapter.