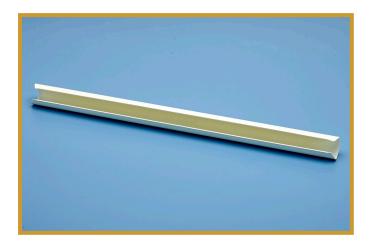

## Deluxe Quilt Clamp

Use the Deluxe Quilt Clamp to secure your quilt directly to the rails of your quilting frame for faster, easier loading without pinning.

For machine quilting on the Baby Lock Coronet Quilting Frame or Baby Lock Pearl Frame.

2. Clamp can be removed easily to reposition the quilt for a new work area or to make adjustments while quilting. Clamps are made from heavy-duty plastic and will not rust, snag or stain your quilt.

www.babylock.com