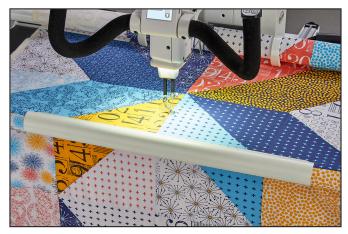

## Deluxe Quilt Clamp

Use the Deluxe Quilt Clamp to secure your quilt directly to the rails of your quilting frame for faster, easier loading without pinning.

For machine quilting on the Baby Lock Coronet Quilting Frame or Baby Lock Pearl Frame.

## Instructions

 Place the quilt layers (quilt top, batting and quilt backing) over the rail and press the Deluxe Quilt Clamp over the fabric and the rail to secure the quilt in place. The quilt will wrap over the front rail and under the back rail to keep the quilting surface level.

2. Clamp can be removed easily to reposition the quilt for a new work area or to make adjustments while quilting. Clamps are made from heavy-duty plastic and will not rust, snag or stain your quilt.

www.babylock.com